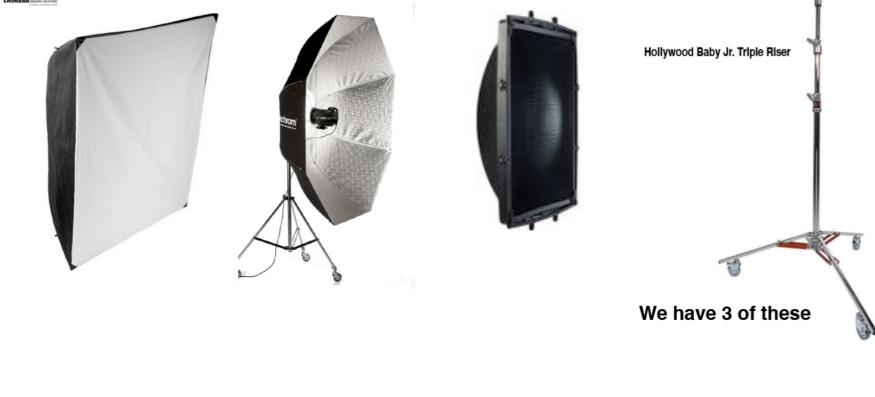

## **On-Site Equipment/Grip Rental pricing**

Studio Rental \$750/10hr day. Additional rentals available on-site below

| Soft Boxes & Umbrellas                                             | Day  | Week  |  |
|--------------------------------------------------------------------|------|-------|--|
| Elinchrom 74" OCTA BANK w/<br>Profoto Adapter                      | \$55 | \$160 |  |
| Elichrom 17"X17" reflector (Hardbox) with removable grid and frost | \$15 | \$50  |  |
| Profoto 4' strip light                                             | \$10 | \$30  |  |
| Chimera CHP2BL Pro II Soft-Box for Flash. 54"X72"                  | \$10 | \$30  |  |
| Photoflex Multidome Q3                                             | \$9  | \$27  |  |
| Photoflex Stripdome Q3                                             | \$9  | \$27  |  |
| Photoflex Octodome                                                 | \$9  | \$27  |  |
| Umbrellas (We have 2)                                              | \$4  | \$12  |  |
| Total                                                              |      |       |  |

| Stands Grip and Misc.                                                                                         | Day   | Week  |  |
|---------------------------------------------------------------------------------------------------------------|-------|-------|--|
| Sandbags, each (Free to use with full day rental of studio)                                                   | \$3   | \$9   |  |
| Apple Boxes-Assorted, each: (Free to use with full day rental of Studio)                                      | \$4   | \$12  |  |
| 'C' Stands W/Arm-Assorted, each (5 included with full day rental of studio) (We have a total of 14 available) | \$5   | \$15  |  |
| Baby Jr. Roller Triple Riser w/Arm (ea) (we have 3 available)                                                 | \$5   | \$15  |  |
| Regular Tall Light Stands                                                                                     | \$4   | \$12  |  |
| Foba 10ft Camera stand (Free to use with 8hr rental of Studio)                                                | \$50  | \$150 |  |
| Calumet Rolling Boom Stand                                                                                    | \$10  | \$30  |  |
| Photek Background Stand set                                                                                   | \$10  | \$30  |  |
| Pocketwizard Plus III and other Pocketwizard Tranceivers.                                                     | \$10  | \$30  |  |
| Matthews Auto Pole                                                                                            | \$8   | \$25  |  |
| Apple Display 27-inch (2560 x 1440)                                                                           | \$100 | \$300 |  |
| Commercial Refrigerator/Freezer (each) (Free to use with full day rental of Studio)                           | \$6   | \$18  |  |
| V-Flats (free to use)                                                                                         | \$0   | \$0   |  |
| AC extension cords (Free to use)                                                                              |       |       |  |